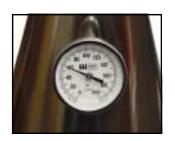

ELECTRONIC CONTROL IS USED TO KEEP THE TP CAN OIL/WATER AT BEST SEPARATION TEMPERATURE AND TO AUTO IGNITE THE PILOT ON THE INTEGRATED PROPANE BURNER

TEMPERATURE GAUGE ON THE TP RECEIVING CAN, FOR PROPER TEMPERATURE