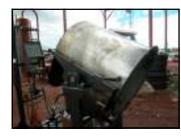

STAINLESS SEPARATING CAN

AN ELECTRIC HOIST IS PROVIDED TO LIFT THE STAINLESS MATERIAL BASKET OUT OF THE COOK POT ASSEMBLY AND INTO THE DUMP STAND ASSEMBLY.

DUMP STAND ASSEMBLY.
YOU CAN PLACE THE
STAINLESS STEEL MATERIAL
BASKET INTO THIS TO MAKE
THE DUMPING OF THE
COOKED MATERIAL QUICK
AND EASY

STAINLESS MATERIAL BASKET PLACED INTO THE DUMP STAND ASSEMBLY AND IN THE DUMP POSITION

3/16" S.S. PLATE LID IS SECURED DOWN TO THE COOKER POT WITH 6 SCREW DOWN CLAMPS