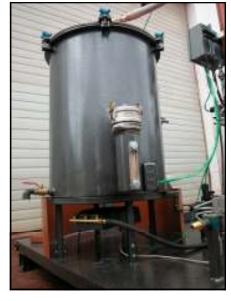

## **NEWHOUSE MFG.**

1048 N. 6th STREET, REDMOND, OR 97756 PHONE: (541) 548-1055 Toll Free: 1-800-587-1055

FAX: (541) 548-4144

E-mail: info@newhouse-mfg.com Web Site: www.newhouse-mfg.com ALL SURFACES THAT THE OIL WILL COME IN CONTACT WITH ARE MADE FROM STAINLESS STEEL TO PREVENT ANY POSSIBLILITY OF OIL CONTAMINATION.

STAINLESS MATERIAL BASKET PLACED INTO THE DUMP STAND ASSEMBLY AND IN THE DUMP POSITION

3/16" S.S. PLATE LID IS SECURED DOWN TO THE COOKER POT WITH 6 SCREW DOWN CLAMPS