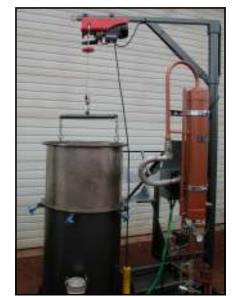

COME SEE US AT OUR PLANT IN REDMOND OREGON FOR A FREE DEMONSTRATION OF OUR NEWEST DISTILLATION UNIT. THE EOS-035 IS A FULLY INTEGRATED BOILER AND COOKER ALL IN ONE.

NO NEED FOR A SEPARATE BOILER. JUST HOOK UP THE WATER, PROPANE AND ELEC-TRICAL PLUG AND YOU ARE READY TO START DISTILLING HIGH QUALITY ESSENTIAL OILS WITH A SINGLE FLIP OF A SWITCH.

THIS UNIT FEATURES HIGH/
LOW BURNER CUTOFF, AUTO
WATER LEVEL CONTROL,
AUTOMATIC IGNITION, AUTO
TEMPERATURE CONTROL OF
THE CONDENSER AND MUCH,
MUCH MORE!

STAINLESS SEPARATING CAN

AN ELECTRIC HOIST IS PROVIDED TO LIFT THE STAINLESS MATERIAL BASKET OUT OF THE COOK POT ASSEMBLY AND INTO THE DUMP STAND ASSEMBLY.

DUMP STAND ASSEMBLY.
YOU CAN PLACE THE
STAINLESS STEEL MATERIAL
BASKET INTO THIS TO MAKE
THE DUMPING OF THE
COOKED MATERIAL QUICK
AND EASY