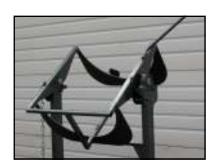

STAINLESS SEPARATING CAN

AN ELECTRIC HOIST IS PROVIDED TO LIFT THE STAINLESS MATERIAL BASKET OUT OF THE COOK POT ASSEMBLY AND INTO THE DUMP STAND ASSEMBLY.

DUMP STAND ASSEMBLY.
YOU CAN PLACE THE
STAINLESS STEEL MATERIAL
BASKET INTO THIS TO MAKE
THE DUMPING OF THE
COOKED MATERIAL QUICK
AND EASY

STAINLESS MATERIAL BASKET PLACED INTO THE DUMP STAND ASSEMBLY AND IN THE DUMP POSITION

3/16" S.S. PLATE LID IS SECURED DOWN TO THE COOKER POT WITH 6 SCREW DOWN CLAMPS