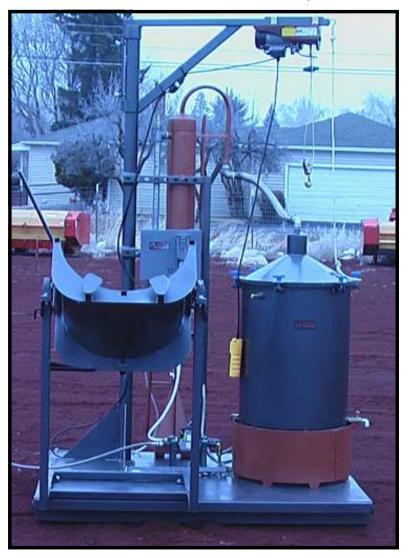

## EOS-035 35GAL. ESSENTIAL OIL DISTILLATION UNIT NO BOILER NEEDED! FULLY AUTOMATED COOKING IN AN AFFORDABLE, COMPACT PACKAGE

ALL PARTS ON THIS UNIT ARE POWDER COATED FOR EXCEPTIONAL DURABILITY AND LONG LIFE!

COME SEE US AT OUR PLANT IN REDMOND OREGON FOR A FREE DEMONSTRATION OF OUR NEWEST DISTILLATION UNIT. THE EOS-035 IS A FULLY INTEGRATED BOILER AND COOKER ALL IN ONE.

NO NEED FOR A SEPARATE BOILER. JUST HOOK UP THE WATER, PROPANE AND ELEC-TRICAL PLUG AND YOU ARE READY TO START DISTILLING HIGH QUALITY ESSENTIAL OILS WITH A SINGLE FLIP OF A SWITCH.

STAINLESS SEPARATING CAN

AN ELECTRIC HOIST IS PROVIDED TO LIFT THE STAINLESS MATERIAL BASKET OUT OF THE COOK POT ASSEMBLY AND INTO THE DUMP STAND ASSEMBLY.

DUMP STAND ASSEMBLY.
YOU CAN PLACE THE
STAINLESS STEEL MATERIAL
BASKET INTO THIS TO MAKE
THE DUMPING OF THE
COOKED MATERIAL QUICK
AND EASY

STAINLESS MATERIAL BASKET PLACED INTO THE DUMP STAND ASSEMBLY AND IN THE DUMP POSITION

3/16" S.S. PLATE LID IS SECURED DOWN TO THE COOKER POT WITH 6 SCREW DOWN CLAMPS