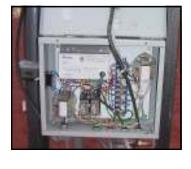

ELECTRONIC CONTROL IS USED TO KEEP THE TP CAN OIL/WATER AT BEST SEPARATION TEMPERATURE AND TO AUTO IGNITE THE PILOT ON THE INTEGRATED PROPANE BURNER

TEMPERATURE GAUGE ON THE TP RECEIVING CAN, FOR PROPER TEMPERATURE