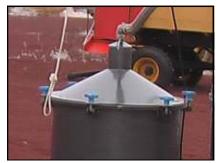

STAINLESS MATERIAL BASKET PLACED INTO THE DUMP STAND ASSEMBLY AND IN THE DUMP POSITION

3/16" S.S. PLATE LID IS SECURED DOWN TO THE COOKER POT WITH 6 SCREW DOWN CLAMPS