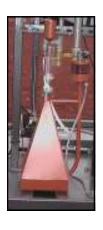

AUTOMATIC WATER LEVEL CONTROL, AUTO PILOT IGNITION, LOW WATER SHUT-OFF AND WATER INLET PRE-HEATER ARE JUST A FEW OF THE HIGH QUALITY FEATURES THAT ARE STANDARD ON THIS NEWHOUSE DISTILLATION

UNIT.

CLOSE UP VIEW OF GLASS BEAKER, SHOWS OIL/WATER LEVEL, OIL OVER FLOWS FROM SEPARATING TUBE INTO OUTER COLLECTION VESSEL THAT HAS A VALVE TO DISCHARGE OIL INTO A COLLECTION CONTAINER