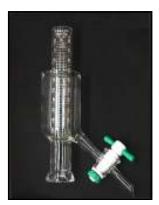

AUTOMATIC WATER LEVEL CONTROL, AUTO PILOT IGNITION, LOW WATER SHUT-OFF AND WATER INLET PRE-HEATER ARE JUST A FEW OF THE HIGH QUALITY FEATURES THAT ARE STANDARD ON THIS NEWHOUSE DISTILLATION

UNIT.

CLOSE UP VIEW OF GLASS BEAKER, SHOWS OIL/WATER LEVEL, OIL OVER FLOWS FROM SEPARATING TUBE INTO OUTER COLLECTION VESSEL THAT HAS A VALVE TO DISCHARGE OIL INTO A COLLECTION CONTAINER