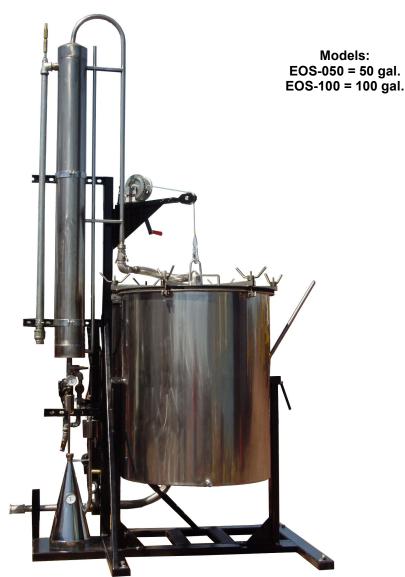

## NEWHOUSE STAINLESS STEEL MINIATURE STILL, FOR PROCESSING ESSENTIAL OILS.

ALL STAINLESS STEEL WHERE OIL MAKES ANY CONTACT, FRAME IS MADE OF MILD STEEL

## AVAILABLE WITH A 50, 100, or 150 GALLON COOKER POT

| SPECIFICATIONS                             |                       |
|--------------------------------------------|-----------------------|
| LOOR AREA W/ POT IN UPRIGHT POSITION       | 41" WIDE X 65" DEEP   |
| LOOR AREA W/ POT IN DUMP POSITION, 50 GAL  | LESS THAN STAND       |
| LOOR AREA W/ POT IN DUMP POSITION, 100 GAL | 48" WIDE X 65" DEEP   |
| OVER ALL HEIGHT                            | 108-3/4" TALL         |
| COOKER POT 50 GAL.                         | ID 23" X 29" DEEP     |
| COOKER POT 100 GAL.                        | ID 29" X 36-1/2" DEEP |
| VEIGHT 50 GAL. UNIT APPROX.                | 414LBS.               |
| VEIGHT 100 GAL. UNIT APPROX.               | 505 LBS.              |
| AINIMUM BOILER REQUIREMENTS                | 8HP@15PSI             |

INSIDE VIEW OF THE COOKER POT WITH SCREEN REMOVED TO REVEAL SPECIALLY DESIGNED MANIFOLD, FOR PROPER STEAM DISTRIBUTION

3/16" S.S. PLATE LID IS SECURED DOWN TO THE COOKER POT WITH 6 SCREW DOWN CLAMPS

COOKER POT IN DUMPING POSITION

WINCH PROVIDED TO LIFT 3/16" S.S. PLATE COVER

STAINLESS STEEL SCREEN COVERED COOKER POT MANIFOLD

SS MATERIAL SCRAPPER FOR THAT HARD TO REACH COOKED MATERIAL