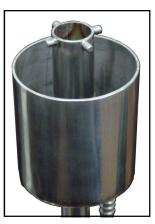

HIGH PERFORMANCE TP SEPARATING CAN

CLOSE UP VIEW OF GLASS BEAKER, SHOWS OIL/WATER LEVEL, OIL OVER FLOWS FROM SEPARATING TUBE INTO OUTER COLLECTION VESSEL THAT HAS A VALVE TO DISCHARGE OIL INTO A COLLECTION CONTAINER