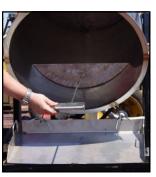

WINCH PROVIDED TO LIFT 3/16" S.S. PLATE COVER

STAINLESS STEEL SCREEN COVERED COOKER POT MANIFOLD

SS MATERIAL SCRAPPER FOR THAT HARD TO REACH COOKED MATERIAL