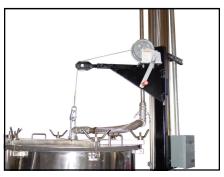

WINCH PROVIDED TO LIFT 3/16" S.S. PLATE COVER

STAINLESS STEEL SCREEN COVERED COOKER POT MANIFOLD

SS MATERIAL SCRAPPER FOR THAT HARD TO REACH COOKED MATERIAL