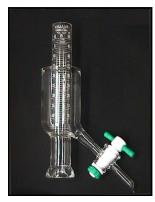

HIGH PERFORMANCE TP SEPARATING CAN

CLOSE UP VIEW OF GLASS BEAKER, SHOWS OIL/WATER LEVEL, OIL OVER FLOWS FROM SEPARATING TUBE INTO OUTER COLLECTION VESSEL THAT HAS A VALVE TO DISCHARGE OIL INTO A COLLECTION CONTAINER

ELECTRONIC TEMPERATURE CONTROL IS USED TO KEEP THE TP CAN OIL/WATER AT BEST SEPARATION TEMPERATURE

TEMPERATURE GAUGE ON THE TP RECEIVING CAN, FOR PROPER TEMPERATURE

SECONDARY WATER DISCHARGE TO ADJUST HEIGHT OF OIL LEVEL IN GLASS BEAKER