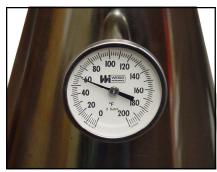

ELECTRONIC TEMPERATURE CONTROL IS USED TO KEEP THE TP CAN OIL/WATER AT BEST SEPARATION TEMPERATURE

TEMPERATURE GAUGE ON THE TP RECEIVING CAN, FOR PROPER TEMPERATURE

SECONDARY WATER DISCHARGE TO ADJUST HEIGHT OF OIL LEVEL IN GLASS BEAKER