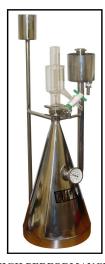

HIGH PERFORMANCE TP SEPARATING CAN

CLOSE UP VIEW OF GLASS BEAKER, SHOWS OIL/WATER LEVEL, OIL OVER FLOWS FROM SEPARATING TUBE INTO OUTER COLLECTION VESSEL THAT HAS A VALVE TO DISCHARGE OIL INTO A COLLECTION CONTAINER

ELECTRONIC TEMPERATURE CONTROL IS USED TO KEEP THE TP CAN OIL/WATER AT BEST SEPARATION TEMPERATURE

TEMPERATURE GAUGE ON THE TP RECEIVING CAN, FOR PROPER TEMPERATURE

SECONDARY WATER DISCHARGE TO ADJUST HEIGHT OF OIL LEVEL IN GLASS BEAKER