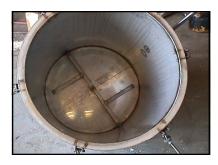

INSIDE VIEW OF THE COOKER POT WITH SCREEN REMOVED TO REVEAL SPECIALLY DESIGNED MANIFOLD, FOR PROPER STEAM DISTRIBUTION

3/16" S.S. PLATE LID IS SECURED DOWN TO THE COOKER POT WITH 6 SCREW DOWN CLAMPS

COOKER POT IN DUMPING POSITION

WINCH PROVIDED TO LIFT 3/16" S.S. PLATE COVER

STAINLESS STEEL SCREEN COVERED COOKER POT MANIFOLD

SS MATERIAL SCRAPPER FOR THAT HARD TO REACH COOKED MATERIAL