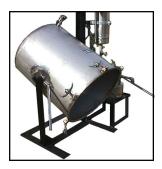

## AVAILABLE WITH A 50, 100, or 150 GALLON COOKER POT

| SPECIFICATIONS                             |                       |
|--------------------------------------------|-----------------------|
| LOOR AREA W/ POT IN UPRIGHT POSITION       | 41" WIDE X 65" DEEP   |
| LOOR AREA W/ POT IN DUMP POSITION, 50 GAL  | LESS THAN STAND       |
| LOOR AREA W/ POT IN DUMP POSITION, 100 GAL | 48" WIDE X 65" DEEP   |
| OVER ALL HEIGHT                            | 108-3/4" TALL         |
| COOKER POT 50 GAL.                         | ID 23" X 29" DEEP     |
| COOKER POT 100 GAL.                        | ID 29" X 36-1/2" DEEP |
| VEIGHT 50 GAL. UNIT APPROX.                | 414LBS.               |
| VEIGHT 100 GAL. UNIT APPROX.               | 505 LBS.              |
| AINIMUM BOILER REQUIREMENTS                | 8HP@15PSI             |

INSIDE VIEW OF THE COOKER POT WITH SCREEN REMOVED TO REVEAL SPECIALLY DESIGNED MANIFOLD, FOR PROPER STEAM DISTRIBUTION

3/16" S.S. PLATE LID IS SECURED DOWN TO THE COOKER POT WITH 6 SCREW DOWN CLAMPS

COOKER POT IN DUMPING POSITION