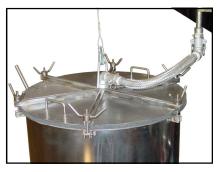

INSIDE VIEW OF THE COOKER POT WITH SCREEN REMOVED TO REVEAL SPECIALLY DESIGNED MANIFOLD, FOR PROPER STEAM DISTRIBUTION

3/16" S.S. PLATE LID IS SECURED DOWN TO THE COOKER POT WITH 6 SCREW DOWN CLAMPS

COOKER POT IN DUMPING POSITION

WINCH PROVIDED TO LIFT 3/16" S.S. PLATE COVER

STAINLESS STEEL SCREEN COVERED COOKER POT MANIFOLD

SS MATERIAL SCRAPPER FOR THAT HARD TO REACH COOKED MATERIAL