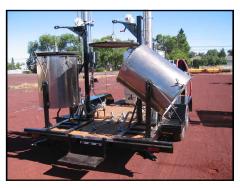

EOS STILL IN DUMPING POSITION WITH NEW CUTOUT IN TRAILER TO ALLOW FOR EASIER DUMPING

NEW!! FLIP DOWN STEP ON THE BACK OF THE TRAILER ALLOWS FOR EASY ACCESS TO THE REAR DECK

STANDARD NEWHOUSE EOS STILLS ARE USED ON THE TRAILER FOR EASY REPLACEMENT AND ADDITION OF STALLS

NEW!! ALL PLUMBING IS RUN UNDERNEATH THE TRAILER FOR AN OPEN CLEAN WORK SPACE

STEAM & WATER MANIFOLDS ARE USED FOR EASY ADDITION OF SECOND STALL AND FOR CONSOLIDATED PLUMBING

LEVELING JACKS ARE MOUNTED ON ALL FOUR CORNERS OF THE DECK TO STABILIZE THE TRAILER DURING OPERATION