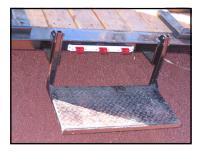

EOS STILL IN DUMPING POSITION WITH NEW CUTOUT IN TRAILER TO ALLOW FOR EASIER DUMPING

NEW!! FLIP DOWN STEP ON THE BACK OF THE TRAILER ALLOWS FOR EASY ACCESS TO THE REAR DECK

STANDARD NEWHOUSE EOS STILLS ARE USED ON THE TRAILER FOR EASY REPLACEMENT AND ADDITION OF STALLS