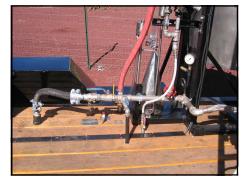

COMPLETE PROPANE SYSTEM IS INSTALLED ON THE TRAILER FROM 2, 25 GAL TANKS TO THE BOILER

NEW!! ALL CONTROL VALVES ARE CLEARLY LABELED FOR EASY OPERATION

AN ALUMINUM FEED WATER TANK IS INCLUDED TO FEED THE BOILER AND FOR CONDENSER COOLING WATER

NEW!! ALL PLUMBING IS RUN UNDERNEATH THE TRAILER FOR AN OPEN CLEAN WORK SPACE

STEAM & WATER MANIFOLDS ARE USED FOR EASY ADDITION OF SECOND STALL AND FOR CONSOLIDATED PLUMBING

LEVELING JACKS ARE MOUNTED ON ALL FOUR CORNERS OF THE DECK TO STABILIZE THE TRAILER DURING OPERATION