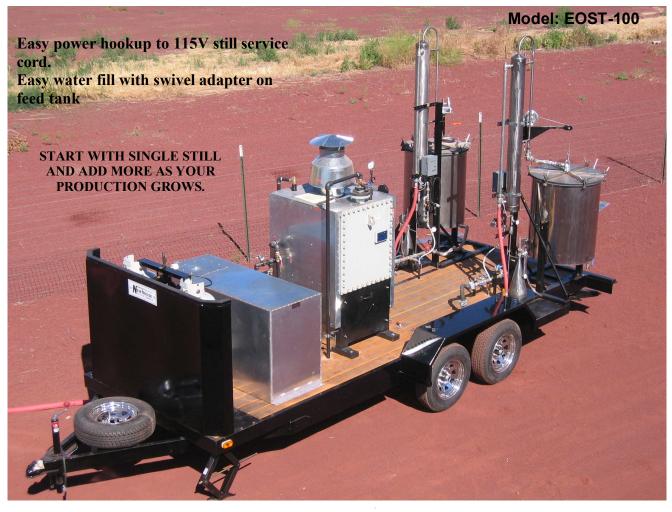

## NEWHOUSE MANUFACTURING PORTABLE STAINLESS STEEL ESSENTIAL OIL DISTILLATION UNIT

## ALL T316L FOOD GRADE STAINLESS STEEL STILLS WHERE OIL MAKES ANY CONTACT. TRAILER IS MILD STEEL.

**EOST Trailers include:** 

- Boiler 10 hp or as needed
- Propane tanks 25 gallon or as needed
- Feed Water Tank 200 gallon or as needed
- EOS Still, 1 or 2 (depending on capacity needed)

1048 N. 6th STREET, REDMOND, OR 97756 Toll Free: 1-800-587-1055 PHONE: (541) 548-1055 FAX: (541) 548-4144 E-mail: info@newhouse-mfg.com Web Site: www.newhouse-mfg.com

A 10 HP STEAM BOILER IS INCLUDED TO OPERATE THE NEWHOUSE ESSENTIAL OIL STILLS

COMPLETE PROPANE SYSTEM IS INSTALLED ON THE TRAILER FROM 2, 25 GAL TANKS TO THE BOILER

NEW!! ALL CONTROL VALVES ARE CLEARLY LABELED FOR EASY OPERATION

AN ALUMINUM FEED WATER TANK IS INCLUDED TO FEED THE BOILER AND FOR CONDENSER COOLING WATER

EOS STILL IN DUMPING POSITION WITH NEW CUTOUT IN TRAILER TO ALLOW FOR EASIER DUMPING

NEW!! FLIP DOWN STEP ON THE BACK OF THE TRAILER ALLOWS FOR EASY ACCESS TO THE REAR DECK

STANDARD NEWHOUSE EOS STILLS ARE USED ON THE TRAILER FOR EASY REPLACEMENT AND ADDITION OF STALLS

NEW!! ALL PLUMBING IS RUN UNDERNEATH THE TRAILER FOR AN OPEN CLEAN WORK SPACE

STEAM & WATER MANIFOLDS ARE USED FOR EASY ADDITION OF SECOND STALL AND FOR CONSOLIDATED PLUMBING

LEVELING JACKS ARE MOUNTED ON ALL FOUR CORNERS OF THE DECK TO STABILIZE THE TRAILER DURING OPERATION