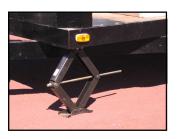

NEW!! ALL PLUMBING IS RUN UNDERNEATH THE TRAILER FOR AN OPEN CLEAN WORK SPACE

STEAM & WATER MANIFOLDS ARE USED FOR EASY ADDITION OF SECOND STALL AND FOR CONSOLIDATED PLUMBING

LEVELING JACKS ARE MOUNTED ON ALL FOUR CORNERS OF THE DECK TO STABILIZE THE TRAILER DURING OPERATION