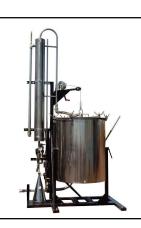

## ALL T316L FOOD GRADE STAINLESS STEEL STILLS WHERE OIL MAKES ANY CONTACT. TRAILER IS MILD STEEL.

**EOST Trailers include:** 

- Boiler 10 hp or as needed
- Propane tanks 25 gallon or as needed
- Feed Water Tank 200 gallon or as needed
- EOS Still, 1 or 2 (depending on capacity needed)

EOS STILL IN DUMPING POSITION WITH NEW CUTOUT IN TRAILER TO ALLOW FOR EASIER DUMPING

NEW!! FLIP DOWN STEP ON THE BACK OF THE TRAILER ALLOWS FOR EASY ACCESS TO THE REAR DECK

STANDARD NEWHOUSE EOS STILLS ARE USED ON THE TRAILER FOR EASY REPLACEMENT AND ADDITION OF STALLS